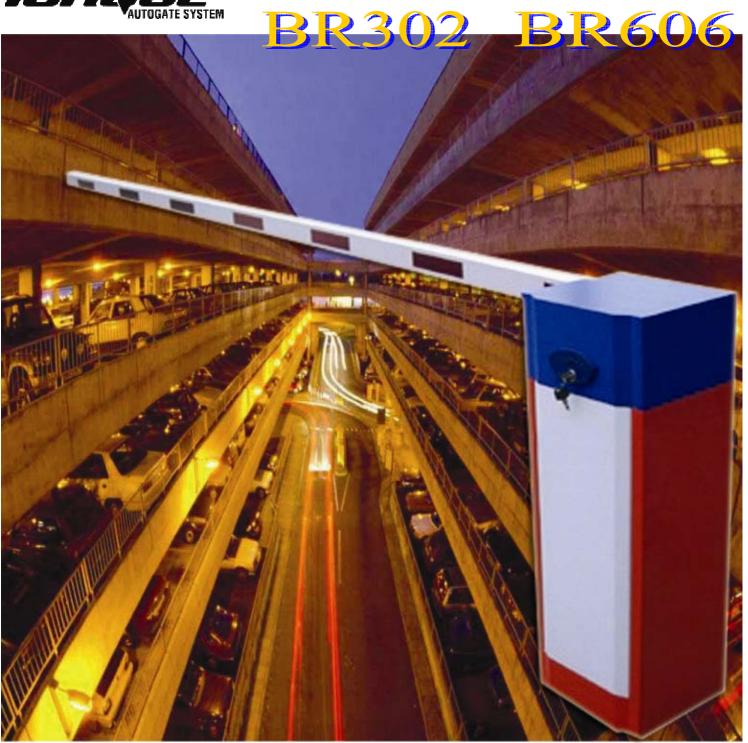

## Automatic Barrier

Distributed By:

## TOPIJIE Barrier Gate

For control and management of parking lots, toll gates, goods yards, railway crossings, commercial premises, apartment block access and more applications. Arm length from 2.5 meters to 6 meters, opening time from 2 second to 6 seconds.

- Self-lock oil immersed electromechanical gearmotor, maintenance free.
- Adjustable balancing system
- Overheat & overload dual protection
- Manual operation in case of power failure
- Key release system
- Auto-close function, time adjustable
- Safety obstruction reverse (an infrared photocell must be installed)
- Built-in control panel, available to IC card reader, loop detector,
- infrared photocells, alarm lamp & remote control
- Proximity limit switch
- Base plate is provided for floor installation
- Easy to install: the barrier can be installed to the right or the left
- Quality coating
- High reliability & low maintenance
- Quick speed & silence operation

## Technical Data:

| Models       | BR606          | BR302                        |
|--------------|----------------|------------------------------|
| Power supply | AC220 V, 50Hz  | AC220 V, 50Hz                |
| Motor speed  | 1250 rpm       | 1250 rpm                     |
| Motor power  | 250 W          | 150 W                        |
| Torque       | 180 N.m        | 36 N.m                       |
| Opening time | 6 sec          | 2 sec                        |
| Arm length   | 5-6m(100*44*1) | $2.5-3 \text{ m}(\phi 50*2)$ |
| Duty cycle   | 50%            | 50%                          |
| Measurement  | 350*300*1020mm | 350*300*1020mm               |
| Wieght       | 85 Kgs.        | 85 Kgs.                      |
| Temperature  | -25°C to 70°C  | -25°C to 70°C                |