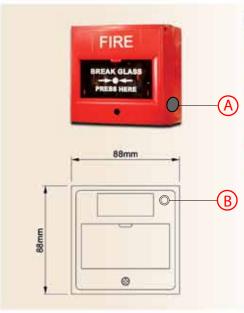

## Characteristics

- Available in flush or surface mounted models.
- Plastic film on glass.
- Test key inserted from bottom.
- Suitable for the majority of conventional fire alarm system.
- Clear protection cover is also available (optional).
- Choice of red, yellow, blue or green finish also available for custom-made.
- A: Key Switch is available (Optional)
- B: LED Indicating Lamp is available (Optional)

## Specifications

| Model               | AH-0217                     |
|---------------------|-----------------------------|
| Operating Contact   | 6A 125/250VAC               |
| Resistance          | 30mΩ                        |
| Ambient Temperature | -25 °C ~ +85 °C             |
| Dimensions          | 88mm(H) x 88mm(W) x 52mm(D) |
| Weight              | About 165g                  |