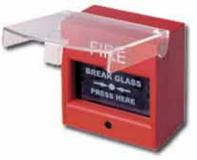

eristics

- Available in flush or surface mounted models.
- Plastic film on glass.
- Test key inserted from bottom.
- Suitable for the majority of conventional fire alarm system.
- Clear protection cover is also available (optional).
- Choice of red, yellow, blue or green finish also available for custom-made.
- A: Key Switch is available (Optional)
- B: LED Indicating Lamp is available (Optional)

## Specifications

| Model               | AH-0217                     |
|---------------------|-----------------------------|
| Operating Contact   | 6A 125/250VAC               |
| Resistance          | 30mΩ                        |
| Ambient Temperature | -25 °C ~ +85 °C             |
| Dimensions          | 88mm(H) x 88mm(W) x 52mm(D) |
| Weight              | About 165g                  |



AH-0217 Manual Call Point with clear protection cover is available (Optional)

## Components